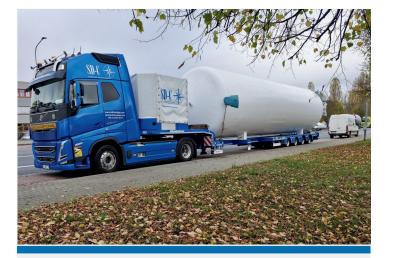

Cargo : Deutz-Fahr C6205 T5

Harvester

Loading : Bremerhaven, Germany Delivery : Yekaterinburg, Russia

Cargo: JhonDeere1270G8WD
Foresty Machine

Loading :Bursa, Turkiye Delivery :Limbazi, Latvia

Cargo: Karbonsan 100m3 LNG Storage Gas Tank

Loading: Bursa, Turkiye Delivery: Velgast, Germany

Cargo : Karbonsan 100m3 LNG Storage Gas Tank

Loading : Bursa, Turkiye Delivery : Borstel, Germany

Cargo: Karbonsan 100m3 LNG Storage Gas Tank

Loading: Yozgat, Turkiye Delivery: A Coruna, Spain