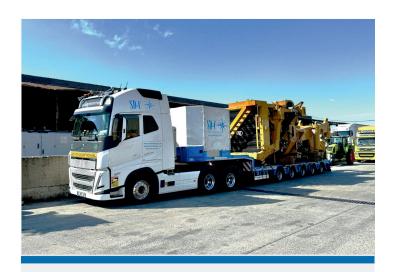

Cargo : Hithatci 25 kVA 33 Tons Power Transformers

: Antwerpen, Belgium Loading Delivery : Istanbul, Turkiye

: Caterpillar 793D Cargo Rock Truck

Loading : Paris, France Delivery : Mersin, Turkiye

:Çukurova 980 Cargo Armoured Loader