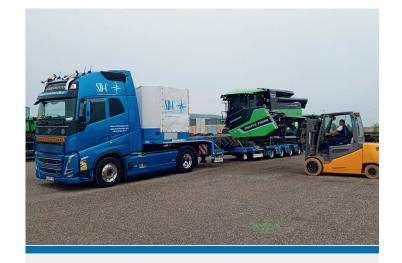

Cargo : Deutz-Fahr C6205 T5

Harvester

Loading : Bremerhaven, Germany Delivery : Yekaterinburg, Russia

Cargo: JhonDeere1270G8WD
Foresty Machine

Loading :Bursa, Turkiye Delivery :Limbazi, Latvia

Cargo: Karbonsan 100m3 LNG Storage Gas Tank