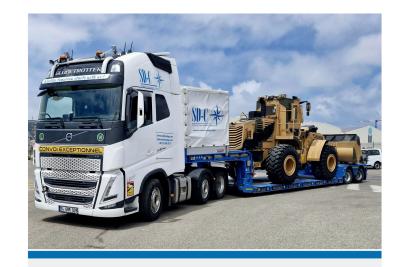

Loading: Schrobenhausen, Germany

Delivery : Istanbul, Türkiye

: Bauer BG 15 H Cargo **Drilling Machine** 

Loading : Brno, Czechia Delivery : Mersin, Turkiye

Cargo : Fendt 6275 L Harvester

Loading : Zupanja, Croatia Delivery : Balıkesir, Turkiye