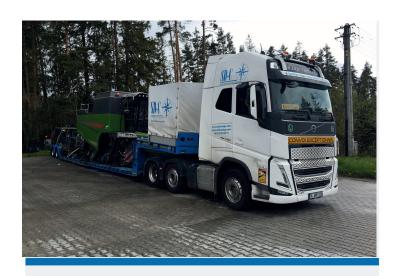

Loading: Schrobenhausen, Germany

Delivery : Istanbul, Türkiye

: Bauer BG 15 H Cargo **Drilling Machine** 

Loading : Brno, Czechia Delivery : Mersin, Turkiye

Cargo : Fendt 6275 L Harvester

Loading : Zupanja, Croatia Delivery : Balıkesir, Turkiye