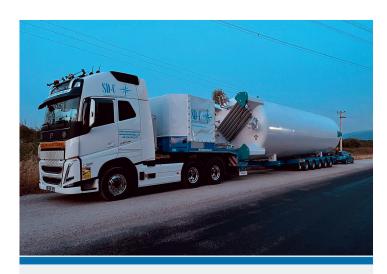

Cargo : Deutz-Fahr C6205 T5

Harvester

Loading : Bremerhaven, Germany Delivery : Yekaterinburg, Russia

Cargo: JhonDeere1270G8WD
Foresty Machine

Loading :Bursa, Turkiye Delivery :Limbazi, Latvia

Cargo: Karbonsan 100m3 LNG Storage Gas Tank

Loading: Bursa, Turkiye Delivery: Velgast, Germany

Cargo : Karbonsan 100m3 LNG Storage Gas Tank

Loading : Bursa, Turkiye Delivery : Borstel, Germany

Cargo: Karbonsan 100m3 LNG Storage Gas Tank

Loading: Yozgat, Turkiye Delivery: A Coruna, Spain