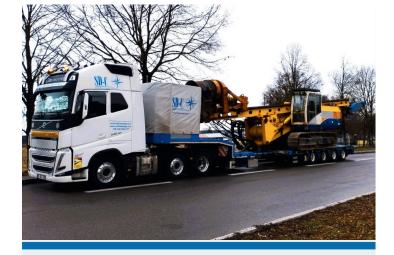

Loading: Schrobenhausen, Germany

Delivery : Istanbul, Türkiye

: Bauer BG 15 H Cargo **Drilling Machine** 

Loading : Brno, Czechia Delivery : Mersin, Turkiye

Cargo : Fendt 6275 L Harvester

Loading : Zupanja, Croatia Delivery : Balıkesir, Turkiye

Cargo : Deutz-Fahr C6205 T5

Harvester

Loading : Bremerhaven, Germany Delivery : Yekaterinburg, Russia

Cargo: JhonDeere1270G8WD
Foresty Machine

Loading :Bursa, Turkiye Delivery :Limbazi, Latvia

Cargo: Karbonsan 100m3 LNG Storage Gas Tank