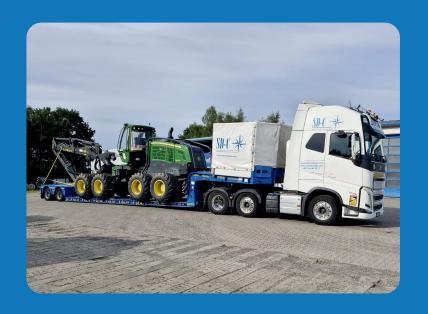

Loading: Dortmund, Germany Delivery: Kocaeli, Türkiye

Cargo : 47 Tons Press

Machine Main Body

Loading: İzmir, Turkiye Delivery: Lisbon, Portugal

Cargo : BMC 12m EV Bus

Loading: Istanbul, Turkiye
Delivery: Cologne, Germany

Cargo : Hithatci 25 kVA 33 Tons Power Transformers

: Antwerpen, Belgium Loading Delivery : Istanbul, Turkiye

: Caterpillar 793D Cargo Rock Truck

Loading : Paris, France Delivery : Mersin, Turkiye

:Çukurova 980 Cargo Armoured Loader

Loading: Schrobenhausen, Germany

Delivery : Istanbul, Türkiye

: Bauer BG 15 H Cargo **Drilling Machine** 

Loading : Brno, Czechia Delivery : Mersin, Turkiye

Cargo : Fendt 6275 L Harvester

Loading : Zupanja, Croatia Delivery : Balıkesir, Turkiye

Cargo : Deutz-Fahr C6205 T5

Harvester

Loading : Bremerhaven, Germany Delivery : Yekaterinburg, Russia

Cargo: JhonDeere1270G8WD
Foresty Machine

Loading :Bursa, Turkiye Delivery :Limbazi, Latvia

Cargo: Karbonsan 100m3 LNG Storage Gas Tank